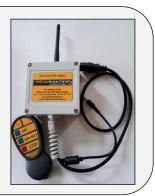

Option: Long Distance Wireless Remote System

Lid and the dust curtain minimize dust outlets and provides better working environment.