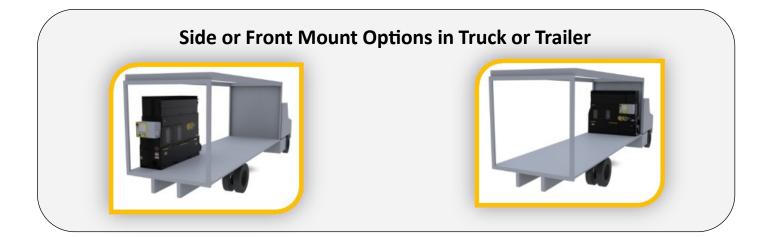

- The unique design and minimal moving parts provide a machine with **low maintenance requirements** and easy to service.
- This compact, **robust machine** with its various options, will out-perform and out-last any machine in its class. All Applications: Attics, Dense pack, Sidewalls, Wall/Commercial/Fireproofing Spray On
- The **compact and slim design** takes up less space, offering you a machine easy to transport in a truck or trailer to the job-site, and set-up to spray or blow in minutes.