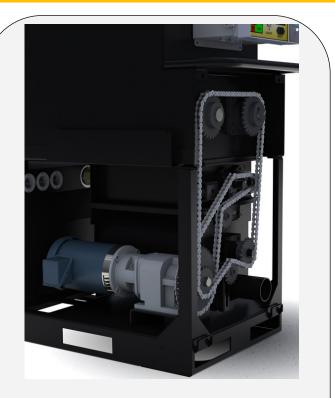

#### **Drive Motor**

1,5 hp/1,12 kW or 2 hp/1,49 kW motor drives the entire machine.

Seperated gearbox and engine makes servicing easy and economical.

High speed turboshredder maximizes fiber conditioning and production.

## Standard

The efficient design of the maintenance access areas along with the modular component design of the drive system, blower module, and quick-release 'slide-out' airlock module; offer a simple, fast method to service the machine.