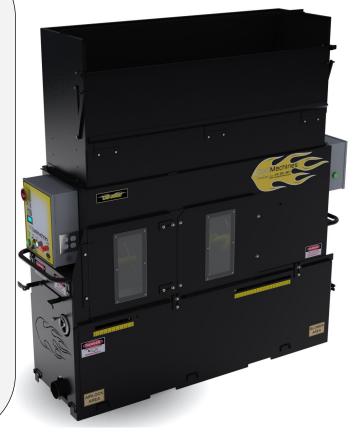

# **CM-2400 Standard**

## Standard

The efficient design of the maintenance access areas along with the modular component design of the drive system, blower module, and quick-release 'slide-out' airlock module; offer a simple, fast method to service the machine.

CM-2400 comes with full hopper extension.