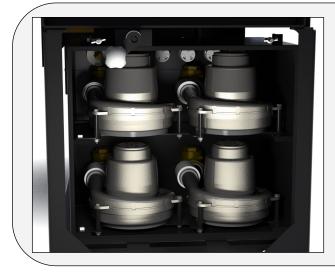

### **4** Centrifugal Blowers

Blower box set-up that allows you to adjust the number of blowers and airflow required for the job.

Individual on/off function of each blower - saving power.

Efficient machine with 230 Volt connections.

High blowing capacity, 960 m3/hour with 4 blowers.

Low price for such a powerful machine.