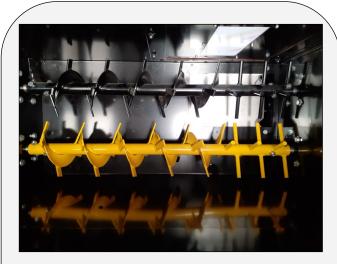

# **Features and Benefits**

**Dual Scalping Augers** 

Dual scalping augers enhance feed and eliminate bridging in hopper.

Dual stainless SlideGate controls for metering recycle and dry fiber.

Powerful sizing of axles and bearings guarantees long service life.