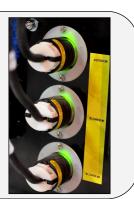

### **4** Centrifugal Blowers

Blower box set-up that allows you to adjust the number of blowers and airflow required for the job.

Individual on/off function of each blower - saving power.

Efficient machine with 230 Volt connections.

High blowing capacity, 960 m3/hour with 4 blowers.

Low price for such a powerful machine.