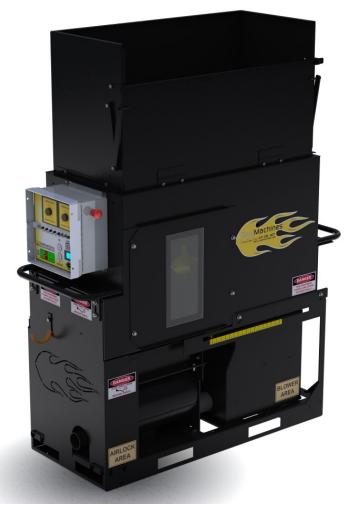

## **CM-2400 INSULATION BLOWING MACHINES**

The CM-2400 serie machines provides an **economical, high production** all fibers machine with low power requirements and reduced weight/size for truck/trailer system.

CM-2400 blowing insulation machines is for the professional contractor who has many insulation jobs. High capacity makes it the **ultimate allround machine**. Size does matter - less is more with this unique insulation machine.

- The unique design and minimal moving parts provide a machine with **low maintenance requirements** and easy to service.
- This compact, **robust machine** with its various options, will out-perform and out-last any machine in its class. All Applications: Attics, Dense pack, Sidewalls, Wall/Commercial/Fireproofing Spray On
- The **compact and slim design** takes up less space, offering you a machine easy to transport in a truck or trailer to the job-site, and set-up to spray or blow in minutes.