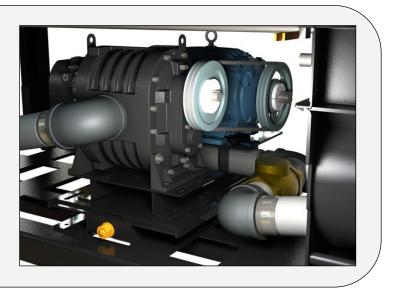

#### **PD Blower**

Positive Displacement (PD) blower with 5 hp.

Superior performance and long life.

The combination of large material hopper and PD blowers ensures high material capacity.

Constant high pressure and airflow, no matter hose sizes and lenghts - Ideal for extra long hose lengths and high materiale elevation.

High blowing capacity, 960 m3/hour with 4 blowers.

Low price for such a powerful machine.