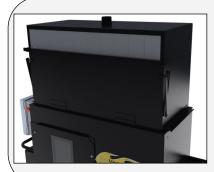

# **CM-2400 Standard**

## Standard

The efficient design of the maintenance access areas along with the modular component design of the drive system, blower module, and quick-release 'slide-out' airlock module; offer a simple, fast method to service the machine.

CM-2400 comes with full hopper extension.