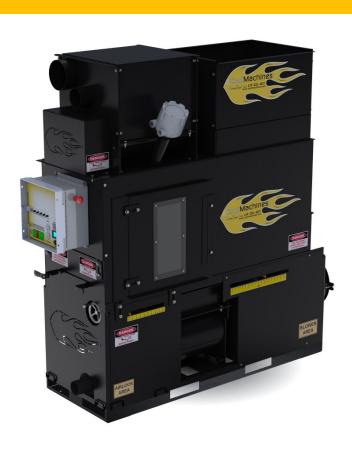

## **CM-2400 INSULATION BLOWING MACHINES**

The CM-2400 serie machines provides an **economical, high production** all fibers machine with low power requirements and reduced weight/size for truck/trailer system.

CM-2400 blowing insulation machines is for the professional contractor who has many insulation jobs. High capacity makes it the **ultimate allround machine**. Size does matter - less is more with this unique insulation machine.

- The unique design and minimal moving parts provide a machine with **low maintenance requirements** and easy to service.
- This compact, **robust machine** with its various options, will out-perform and out-last any machine in its class. All Applications: Attics, Dense pack, Sidewalls, Wall/Commercial/Fireproofing Spray On
- The **compact and slim design** takes up less space, offering you a machine easy to transport in a truck or trailer to the job-site, and set-up to spray or blow in minutes.